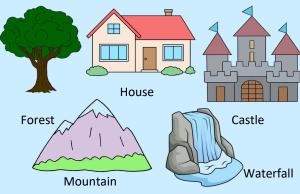

# definition word Physical Feature Seas, mountains and rivers are natural. They would be here even if there were no people around. Houses, roads and bridges. They have been built Human Feature by people. Pictorial Map A map drawn as pictures to show places. A way to get from one place to another Route HOUSE