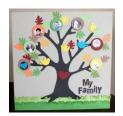

## Me, Myself and I

Dear Parents and Carers,

Now that the children are settling in, we are preparing to start our topic for this term. We have a project for you to work on at home. We would like you, together with your child, to make a **Family Tree.** It is up to you how you show us the different members of your family but see below for examples.