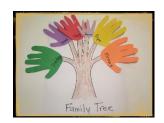

## Me, Myself and I

Dear Parents and Carers,

Now that the children are settling in, we are preparing to start our topic for this term. We have a project for you to work on at home. We would like you, together with your child, to make a **Family Tree.** It is up to you how you show us the different members of your family but see below for examples.