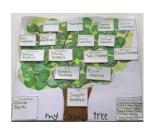

## Me, Myself and I

Dear Parents and Carers,

Now that the children are settling in, we are preparing to start our topic for this term. We have a project for you to work on at home. We would like you, together with your child, to make a **Family Tree.** It is up to you how you show us the different members of your family but see below for examples.