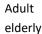

## **Sticky Knowledge**

People change over time, we grow from babies to toddlers, children to teenagers then young adults to elderly. The way we look changes as we grow and the things that we can do also changes.