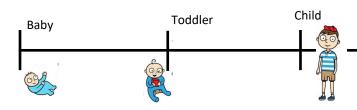

## **Sticky Knowledge**

People change over time, we grow from babies to toddlers, children to teenagers then young adults to elderly. The way we look changes as we grow and the things that we can do also changes.

#### Child 4-I2 years body will start to grow bigger and stronger

Different aged people own different things, this is another way that can help us tell someone's age.

Events in our lives happen in time order.