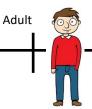

## **Sticky Knowledge**

People change over time, we grow from babies to toddlers, children to teenagers then young adults to elderly. The way we look changes as we grow and the things that we can do also changes.