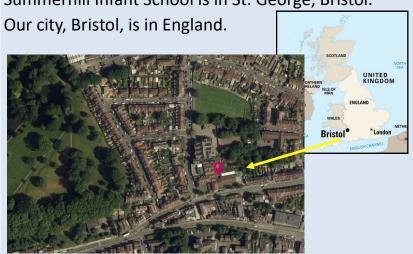

# Year 1- Knowledge Mat- Geography— Me and My community T1

# **Subject Specific Vocabulary**

# worddefinitionUnited KingdomA group of countries including Wales, Scot-CityA large town with a cathedral and a largeFacilitiesSomething built for a particular reasonSymbolA thing that represents something elseMapA drawing of a particular area showing

Summerhill Infant School is in St. George, Bristol.



# **Sticky Knowledge**

St George has many facilities such as:



Place of Worship

Playground

Police Station

Post Office

These can be shown on a map using different symbols.

A map can then be created linking these places together.



### **Interesting Books**





### Research at home

Can you draw a map of your house? What symbols can you use for the cooker or the shower?

Can you draw a map of the route from your house to the shop? What about the park?