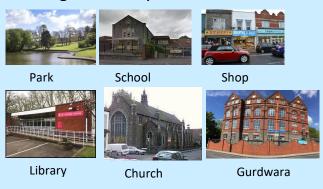

# **Sticky Knowledge**

St George has many facilities such as:

Place of Worship

Playground

Police Station

Post Office

These can be shown on a map using different symbols.

A map can then be created linking these places together.