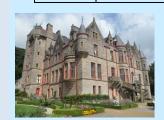

ing, typically of the medieval period, fortified against attack with thick walls, battlements, towers, and in many cases a moat. |



## **Sticky Knowledge**

The United Kingdom is made up of Great Britain,
Northern Ireland and other smaller islands. The
Republic of Ireland is not part of the United Kingdom.

Each country has their own flag, capital city and national flower.

|  | Country             | Capital   | Flag           | Flower   |  |
|--|---------------------|-----------|----------------|----------|--|
|  | England             | London    | +              | Rose     |  |
|  | Wales               | Cardiff   |                | Daffodil |  |
|  | Scotland            | Edinburgh | X              | Thistle  |  |
|  | Northern<br>Ireland | Belfast   | <b>&gt;</b> *< | Shamrock |  |





Belfast castle

Cardiff castle



### **Interesting Books**





#### Research at home

Have you ever visited a castle? Where do you think would be a good place to build one?



Draw a
picture of
what your
perfect caste
would look
like. What
journey might
a knight or
princess go on
to get there?