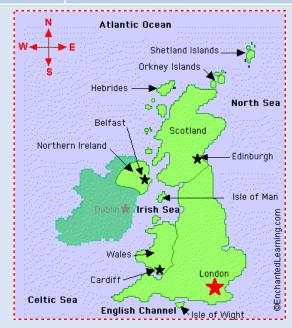

## **Sticky Knowledge**

The United Kingdom is made up of Great Britain,
Northern Ireland and other smaller islands. The
Republic of Ireland is not part of the United Kingdom.

Each country has their own flag, capital city and national flower.

|  | Country             | Capital   | Flag           | Flower   |  |
|--|---------------------|-----------|----------------|----------|--|
|  | England             | London    | +              | Rose     |  |
|  | Wales               | Cardiff   |                | Daffodil |  |
|  | Scotland            | Edinburgh | X              | Thistle  |  |
|  | Northern<br>Ireland | Belfast   | <b>&gt;</b> *< | Shamrock |  |