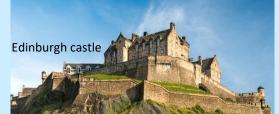

d, fortified against attack with thick walls, battlements, towers, and in many cases a moat. |



## **Sticky Knowledge**

The United Kingdom is made up of Great Britain,
Northern Ireland and other smaller islands. The
Republic of Ireland is not part of the United Kingdom.

Each country has their own flag, capital city and national flower.

|  | Country             | Capital   | Flag           | Flower   |  |
|--|---------------------|-----------|----------------|----------|--|
|  | England             | London    | +              | Rose     |  |
|  | Wales               | Cardiff   |                | Daffodil |  |
|  | Scotland            | Edinburgh | X              | Thistle  |  |
|  | Northern<br>Ireland | Belfast   | <b>&gt;</b> *< | Shamrock |  |





Belfast castle

Cardiff castle



### **Interesting Books**





#### Research at home

Have you ever visited a castle? Where do you think would be a good place to build one?



Draw a
picture of
what your
perfect caste
would look
like. What
journey might
a knight or
princess go on
to get there?