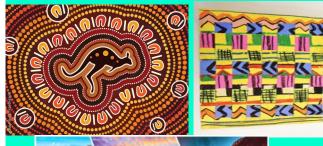

#### word definition Aboriginal Aboriginal peoples, or aborigines, are groups of people who have lived in one area for many thousands of years. Australian Aborigines came to Australia more than 40,000 years ago. An object or a feature of a landscape or Landmark town that has importance or makes a place easily recognisable. Observational Drawing what you see . drawing Sketch A rough first drawing that helps you plan your work. **Tone** The lightness or darkness of something. Repeating pattern A repeated design or sequence which creates a pattern

## **Inspiration**