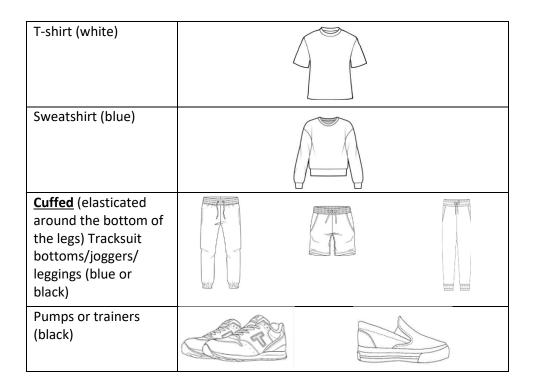

## Dear Parents/Carers

We recently received a number of queries regarding school P.E. uniform and the need for clarification regarding 'tight leggings, joggers'. Please see revised P.E. uniform below. Tracksuit bottoms/joggers/leggings can be worn (blue or black) but please ensure they are cuffed (elasticated around the bottom of the legs) to prevent tripping hazards.

Year 1: Tuesday & Thursday

Year 2: Monday & Friday

We would like all children in Year 1 & 2 to <u>come to school</u> dressed in their P.E. kit, on their P.E days. Please ensure the children come to school dressed in;

You may wish to send your child to school in blue or black shorts IF we have the late hotter summer weather.